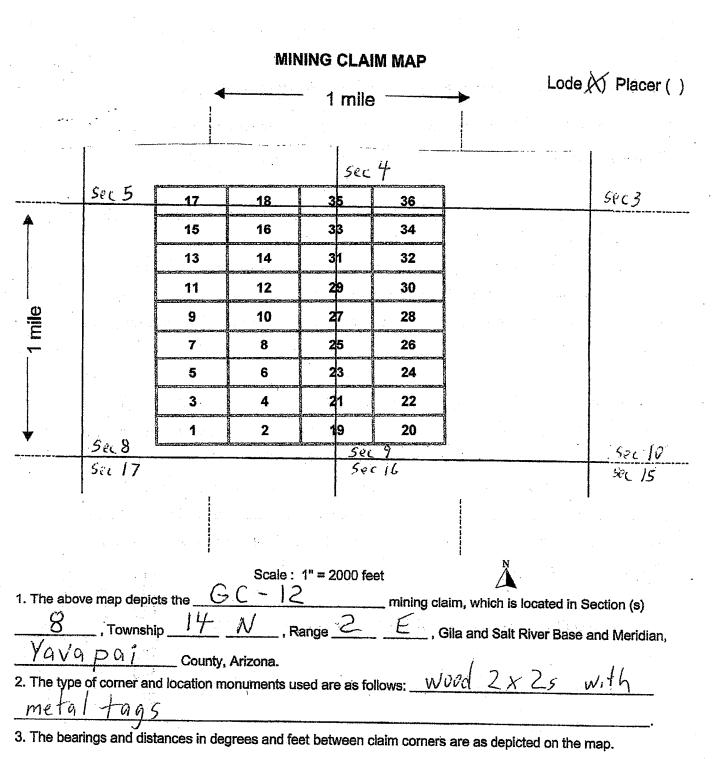

#### County: Yavapai State: Arizona

. .

|          | Claim Name       | DISA Containty                         |                                                                    |
|----------|------------------|----------------------------------------|--------------------------------------------------------------------|
|          | Claim Name       | BLM Serial Number                      | Yavapai Co Number                                                  |
| <u> </u> |                  |                                        |                                                                    |
|          | GC- 1            | AMC 450357                             | 2018 - 0015475                                                     |
| 2        | GC- 2            | AMC 450358                             | 2018 - 0015476                                                     |
| 3        | GC- 3            | AMC 450359                             | 2018 - 0015477                                                     |
| 4        | GC- 4            | AMC 450360                             | 2018 - 0015478                                                     |
| 5        | GC- 5            | AMC 450361                             | 2018 - 0015479                                                     |
| 6        | GC- 6            | AMC 450362                             | 2018 - 0015480                                                     |
| 7        | GC- 7            | AMC 450363                             | 2018 - 0015481                                                     |
| 8        | GC- 8            | AMC 450364                             | 2018 - 0015482                                                     |
| 9        | GC- 9            | AMC 450365                             | 2018 - 0015483                                                     |
| 10       | GC- 10           | AMC 450366                             | 2018 - 0015484                                                     |
| 11       | GC- 11           | AMC 450367                             | 2018 - 0018530                                                     |
| 12       | GC- 12           | AMC 450368                             | 2018 - 0015486                                                     |
| 13       | GC- 13           | AMC 450369                             | 2018 - 0015487                                                     |
| 14       | GC- 14           | AMC 450370                             | 2018 - 0015488                                                     |
| 15       | GC- 15           | AMC 450371                             | 2018 - 0015489                                                     |
| 16       | GC- 16           | AMC 450372                             | 2018 - 0015490                                                     |
| 17       | GC- 17           | AMC 450373                             | 2018 - 0015491                                                     |
| 18       | GC- 18           | AMC 450374                             | 2018 - 0015492                                                     |
| 19       | GC- 19           | AMC 450375                             | 2018 - 0015493                                                     |
| 20       | GC- 20           | AMC 450376                             | 2018 - 0015493                                                     |
| 21       | GC- 21           | AMC 450370                             |                                                                    |
| 22       | GC- 22           | AMC 450377                             | 2018 - 0015495                                                     |
| 23       | GC- 23           | AMC 450378                             | 2018 - 0015496                                                     |
| 24       | GC- 24           | AMC 450379                             | 2018 - 0015497                                                     |
| 25       | GC- 24           | ······································ | 2018 - 0015498                                                     |
| 26       | GC- 25           | AMC 450381                             | 2018 - 0015499                                                     |
| 27       | GC- 20<br>GC- 27 | AMC 450382                             | 2018 - 0015500                                                     |
| 28       | GC- 27<br>GC- 28 | AMC 450383                             | 2018 - 0015501                                                     |
| 28       | GC- 28<br>GC- 29 | AMC 450384                             | 2018 - 0015502                                                     |
| 30       |                  | AMC 450385                             | 20180015503                                                        |
| 30       | GC- 30           | AMC 450386                             | 2018 - 0015504                                                     |
| 31       | GC- 31           | AMC 450387                             | 2018 - 0015505                                                     |
|          | GC- 32           | AMC 450388                             | 2018 - 0015506                                                     |
| 33       | GC- 33           | AMC 450389                             | 2018 - 0015507                                                     |
| 34       | GC- 34           | AMC 450390                             | 2018 - 0015508                                                     |
| 35       | GC- 35           | AMC 450391                             | 2018 - 0015509                                                     |
| 36       | GC- 36           | AMC 450392                             | 2018 - 0015509                                                     |
| 37       | GC- 37           | AMC 450393                             | 2018 - 0015510                                                     |
| 38       | GC- 38           | AMC 450394                             | 2018 - 0015511                                                     |
| 39       | GC- 39           | AMC 450395                             | 2018 - 0015512                                                     |
| 40       | GC- 40           | AMC 450396                             | 2018 - 0015513                                                     |
| L        |                  |                                        |                                                                    |
|          |                  |                                        | 2018 - 0015512<br>2018 - 001533<br>2018 - 001533<br>E NIX, ARIZONA |
|          |                  |                                        |                                                                    |
|          |                  |                                        | A                                                                  |
|          |                  |                                        | RI A                                                               |
|          |                  |                                        | ZC                                                                 |
|          |                  |                                        |                                                                    |
|          |                  |                                        | A 20                                                               |
|          |                  |                                        | -                                                                  |