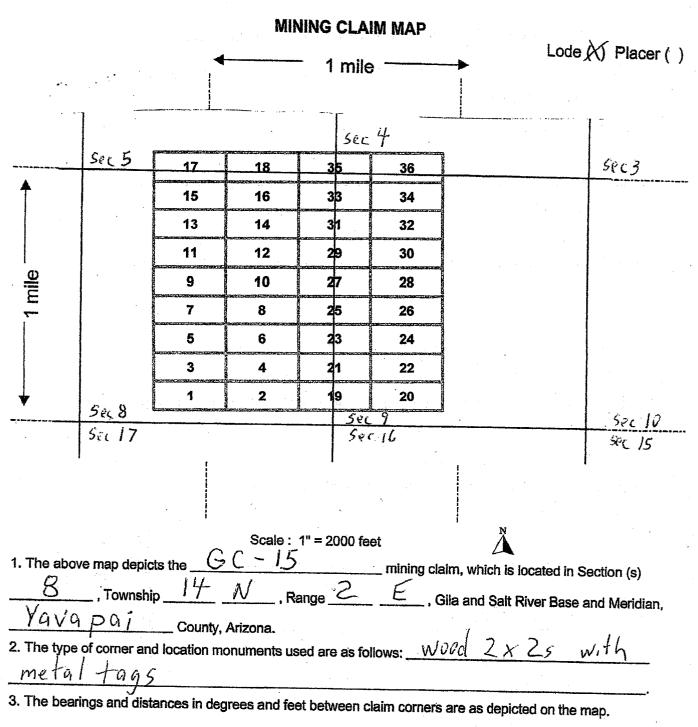

#### County: Yavapai State: Arizona

. .

|          | Claim Name       | DISA Containty                         |                                                                    |
|----------|------------------|----------------------------------------|--------------------------------------------------------------------|
|          | Claim Name       | BLM Serial Number                      | Yavapai Co Number                                                  |
| <u> </u> |                  |                                        |                                                                    |
|          | GC- 1            | AMC 450357                             | 2018 - 0015475                                                     |
| 2        | GC- 2            | AMC 450358                             | 2018 - 0015476                                                     |
| 3        | GC- 3            | AMC 450359                             | 2018 - 0015477                                                     |
| 4        | GC- 4            | AMC 450360                             | 2018 - 0015478                                                     |
| 5        | GC- 5            | AMC 450361                             | 2018 - 0015479                                                     |
| 6        | GC- 6            | AMC 450362                             | 2018 - 0015480                                                     |
| 7        | GC- 7            | AMC 450363                             | 2018 - 0015481                                                     |
| 8        | GC- 8            | AMC 450364                             | 2018 - 0015482                                                     |
| 9        | GC- 9            | AMC 450365                             | 2018 - 0015483                                                     |
| 10       | GC- 10           | AMC 450366                             | 2018 - 0015484                                                     |
| 11       | GC- 11           | AMC 450367                             | 2018 - 0018530                                                     |
| 12       | GC- 12           | AMC 450368                             | 2018 - 0015486                                                     |
| 13       | GC- 13           | AMC 450369                             | 2018 - 0015487                                                     |
| 14       | GC- 14           | AMC 450370                             | 2018 - 0015488                                                     |
| 15       | GC- 15           | AMC 450371                             | 2018 - 0015489                                                     |
| 16       | GC- 16           | AMC 450372                             | 2018 - 0015490                                                     |
| 17       | GC- 17           | AMC 450373                             | 2018 - 0015491                                                     |
| 18       | GC- 18           | AMC 450374                             | 2018 - 0015492                                                     |
| 19       | GC- 19           | AMC 450375                             | 2018 - 0015493                                                     |
| 20       | GC- 20           | AMC 450376                             | 2018 - 0015493                                                     |
| 21       | GC- 21           | AMC 450370                             |                                                                    |
| 22       | GC- 22           | AMC 450377                             | 2018 - 0015495                                                     |
| 23       | GC- 23           | AMC 450378                             | 2018 - 0015496                                                     |
| 24       | GC- 24           | AMC 450379                             | 2018 - 0015497                                                     |
| 25       | GC- 24           | ······································ | 2018 - 0015498                                                     |
| 26       | GC- 25           | AMC 450381                             | 2018 - 0015499                                                     |
| 27       | GC- 20<br>GC- 27 | AMC 450382                             | 2018 - 0015500                                                     |
| 28       | GC- 27<br>GC- 28 | AMC 450383                             | 2018 - 0015501                                                     |
| 28       | GC- 28<br>GC- 29 | AMC 450384                             | 2018 - 0015502                                                     |
| 30       |                  | AMC 450385                             | 20180015503                                                        |
| 30       | GC- 30           | AMC 450386                             | 2018 - 0015504                                                     |
| 31       | GC- 31           | AMC 450387                             | 2018 - 0015505                                                     |
|          | GC- 32           | AMC 450388                             | 2018 - 0015506                                                     |
| 33       | GC- 33           | AMC 450389                             | 2018 - 0015507                                                     |
| 34       | GC- 34           | AMC 450390                             | 2018 - 0015508                                                     |
| 35       | GC- 35           | AMC 450391                             | 2018 - 0015509                                                     |
| 36       | GC- 36           | AMC 450392                             | 2018 - 0015509                                                     |
| 37       | GC- 37           | AMC 450393                             | 2018 - 0015510                                                     |
| 38       | GC- 38           | AMC 450394                             | 2018 - 0015511                                                     |
| 39       | GC- 39           | AMC 450395                             | 2018 - 0015512                                                     |
| 40       | GC- 40           | AMC 450396                             | 2018 - 0015513                                                     |
| L        |                  |                                        |                                                                    |
|          |                  |                                        | 2018 - 0015512<br>2018 - 001533<br>2018 - 001533<br>E NIX, ARIZONA |
|          |                  |                                        |                                                                    |
|          |                  |                                        | A                                                                  |
|          |                  |                                        | RI A                                                               |
|          |                  |                                        | ZC                                                                 |
|          |                  |                                        |                                                                    |
|          |                  |                                        | A 20                                                               |
|          |                  |                                        | -                                                                  |