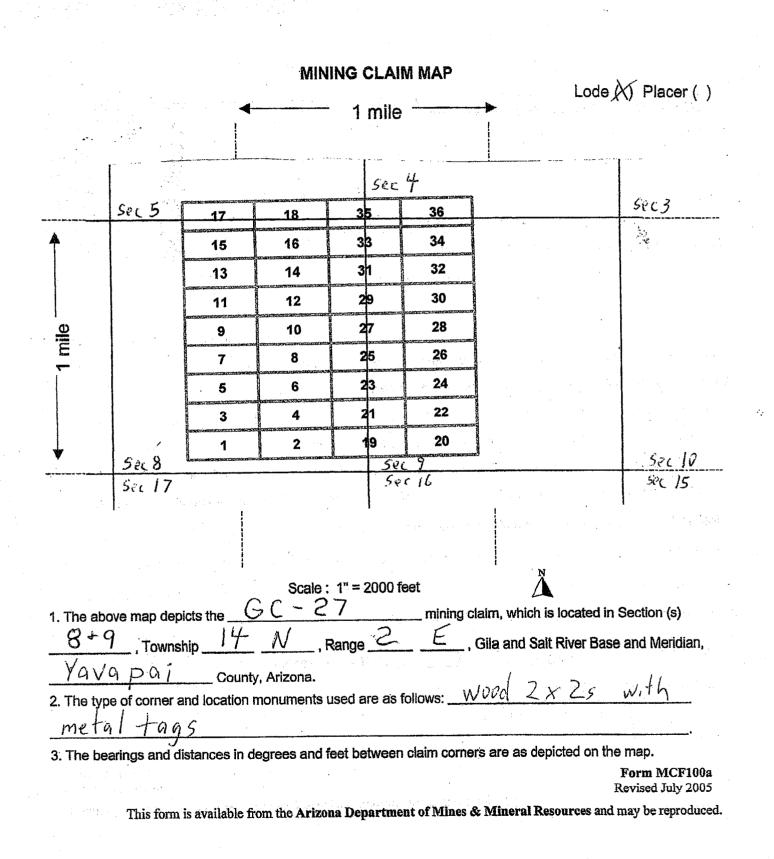

#### County: Yavapai State: Arizona

. .

|          | Claim Name       | DISA Containty                         |                                                                    |
|----------|------------------|----------------------------------------|--------------------------------------------------------------------|
|          | Claim Name       | BLM Serial Number                      | Yavapai Co Number                                                  |
| <u> </u> |                  |                                        |                                                                    |
|          | GC- 1            | AMC 450357                             | 2018 - 0015475                                                     |
| 2        | GC- 2            | AMC 450358                             | 2018 - 0015476                                                     |
| 3        | GC- 3            | AMC 450359                             | 2018 - 0015477                                                     |
| 4        | GC- 4            | AMC 450360                             | 2018 - 0015478                                                     |
| 5        | GC- 5            | AMC 450361                             | 2018 - 0015479                                                     |
| 6        | GC- 6            | AMC 450362                             | 2018 - 0015480                                                     |
| 7        | GC- 7            | AMC 450363                             | 2018 - 0015481                                                     |
| 8        | GC- 8            | AMC 450364                             | 2018 - 0015482                                                     |
| 9        | GC- 9            | AMC 450365                             | 2018 - 0015483                                                     |
| 10       | GC- 10           | AMC 450366                             | 2018 - 0015484                                                     |
| 11       | GC- 11           | AMC 450367                             | 2018 - 0018530                                                     |
| 12       | GC- 12           | AMC 450368                             | 2018 - 0015486                                                     |
| 13       | GC- 13           | AMC 450369                             | 2018 - 0015487                                                     |
| 14       | GC- 14           | AMC 450370                             | 2018 - 0015488                                                     |
| 15       | GC- 15           | AMC 450371                             | 2018 - 0015489                                                     |
| 16       | GC- 16           | AMC 450372                             | 2018 - 0015490                                                     |
| 17       | GC- 17           | AMC 450373                             | 2018 - 0015491                                                     |
| 18       | GC- 18           | AMC 450374                             | 2018 - 0015492                                                     |
| 19       | GC- 19           | AMC 450375                             | 2018 - 0015493                                                     |
| 20       | GC- 20           | AMC 450376                             | 2018 - 0015493                                                     |
| 21       | GC- 21           | AMC 450370                             |                                                                    |
| 22       | GC- 22           | AMC 450377                             | 2018 - 0015495                                                     |
| 23       | GC- 23           | AMC 450378                             | 2018 - 0015496                                                     |
| 24       | GC- 24           | AMC 450379                             | 2018 - 0015497                                                     |
| 25       | GC- 24           | ······································ | 2018 - 0015498                                                     |
| 26       | GC- 25           | AMC 450381                             | 2018 - 0015499                                                     |
| 27       | GC- 20<br>GC- 27 | AMC 450382                             | 2018 - 0015500                                                     |
| 28       | GC- 27<br>GC- 28 | AMC 450383                             | 2018 - 0015501                                                     |
| 28       | GC- 28<br>GC- 29 | AMC 450384                             | 2018 - 0015502                                                     |
| 30       |                  | AMC 450385                             | 20180015503                                                        |
| 30       | GC- 30           | AMC 450386                             | 2018 - 0015504                                                     |
| 31       | GC- 31           | AMC 450387                             | 2018 - 0015505                                                     |
|          | GC- 32           | AMC 450388                             | 2018 - 0015506                                                     |
| 33       | GC- 33           | AMC 450389                             | 2018 - 0015507                                                     |
| 34       | GC- 34           | AMC 450390                             | 2018 - 0015508                                                     |
| 35       | GC- 35           | AMC 450391                             | 2018 - 0015509                                                     |
| 36       | GC- 36           | AMC 450392                             | 2018 - 0015509                                                     |
| 37       | GC- 37           | AMC 450393                             | 2018 - 0015510                                                     |
| 38       | GC- 38           | AMC 450394                             | 2018 - 0015511                                                     |
| 39       | GC- 39           | AMC 450395                             | 2018 - 0015512                                                     |
| 40       | GC- 40           | AMC 450396                             | 2018 - 0015513                                                     |
| L        |                  |                                        |                                                                    |
|          |                  |                                        | 2018 - 0015512<br>2018 - 001533<br>2018 - 001533<br>E NIX, ARIZONA |
|          |                  |                                        |                                                                    |
|          |                  |                                        | A                                                                  |
|          |                  |                                        | RI A                                                               |
|          |                  |                                        | ZC                                                                 |
|          |                  |                                        |                                                                    |
|          |                  |                                        | A 20                                                               |
|          |                  |                                        | -                                                                  |