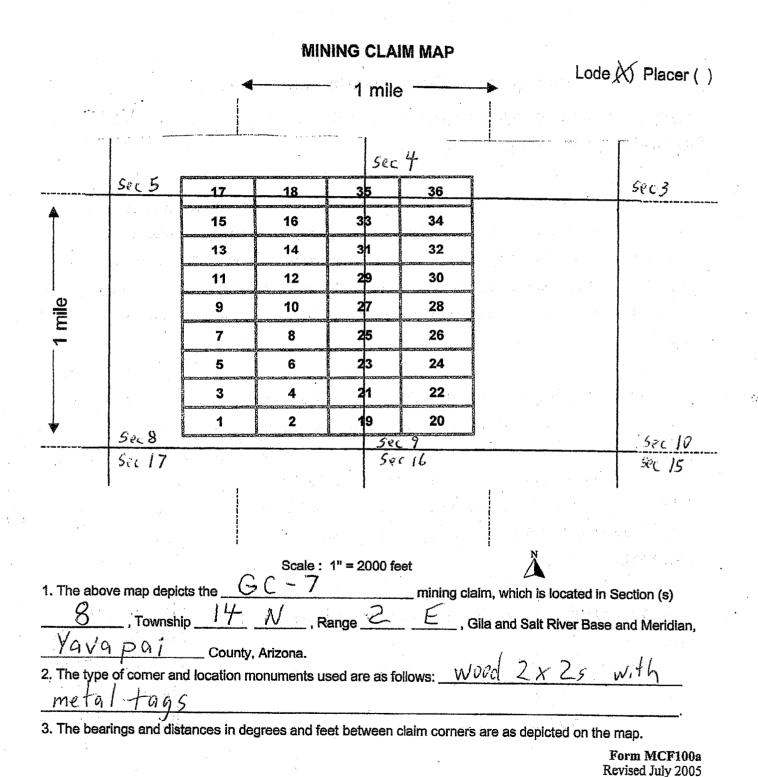

#### County: Yavapai State: Arizona

. .

|          | Claim Name       | DISA Containty                         |                                                                    |
|----------|------------------|----------------------------------------|--------------------------------------------------------------------|
|          | Claim Name       | BLM Serial Number                      | Yavapai Co Number                                                  |
| <u> </u> |                  |                                        |                                                                    |
|          | GC- 1            | AMC 450357                             | 2018 - 0015475                                                     |
| 2        | GC- 2            | AMC 450358                             | 2018 - 0015476                                                     |
| 3        | GC- 3            | AMC 450359                             | 2018 - 0015477                                                     |
| 4        | GC- 4            | AMC 450360                             | 2018 - 0015478                                                     |
| 5        | GC- 5            | AMC 450361                             | 2018 - 0015479                                                     |
| 6        | GC- 6            | AMC 450362                             | 2018 - 0015480                                                     |
| 7        | GC- 7            | AMC 450363                             | 2018 - 0015481                                                     |
| 8        | GC- 8            | AMC 450364                             | 2018 - 0015482                                                     |
| 9        | GC- 9            | AMC 450365                             | 2018 - 0015483                                                     |
| 10       | GC- 10           | AMC 450366                             | 2018 - 0015484                                                     |
| 11       | GC- 11           | AMC 450367                             | 2018 - 0018530                                                     |
| 12       | GC- 12           | AMC 450368                             | 2018 - 0015486                                                     |
| 13       | GC- 13           | AMC 450369                             | 2018 - 0015487                                                     |
| 14       | GC- 14           | AMC 450370                             | 2018 - 0015488                                                     |
| 15       | GC- 15           | AMC 450371                             | 2018 - 0015489                                                     |
| 16       | GC- 16           | AMC 450372                             | 2018 - 0015490                                                     |
| 17       | GC- 17           | AMC 450373                             | 2018 - 0015491                                                     |
| 18       | GC- 18           | AMC 450374                             | 2018 - 0015492                                                     |
| 19       | GC- 19           | AMC 450375                             | 2018 - 0015493                                                     |
| 20       | GC- 20           | AMC 450376                             | 2018 - 0015493                                                     |
| 21       | GC- 21           | AMC 450370                             |                                                                    |
| 22       | GC- 22           | AMC 450377                             | 2018 - 0015495                                                     |
| 23       | GC- 23           | AMC 450378                             | 2018 - 0015496                                                     |
| 24       | GC- 24           | AMC 450379                             | 2018 - 0015497                                                     |
| 25       | GC- 24           | ······································ | 2018 - 0015498                                                     |
| 26       | GC- 25           | AMC 450381                             | 2018 - 0015499                                                     |
| 27       | GC- 20<br>GC- 27 | AMC 450382                             | 2018 - 0015500                                                     |
| 28       | GC- 27<br>GC- 28 | AMC 450383                             | 2018 - 0015501                                                     |
| 28       | GC- 28<br>GC- 29 | AMC 450384                             | 2018 - 0015502                                                     |
| 30       |                  | AMC 450385                             | 20180015503                                                        |
| 30       | GC- 30           | AMC 450386                             | 2018 - 0015504                                                     |
| 31       | GC- 31           | AMC 450387                             | 2018 - 0015505                                                     |
|          | GC- 32           | AMC 450388                             | 2018 - 0015506                                                     |
| 33       | GC- 33           | AMC 450389                             | 2018 - 0015507                                                     |
| 34       | GC- 34           | AMC 450390                             | 2018 - 0015508                                                     |
| 35       | GC- 35           | AMC 450391                             | 2018 - 0015509                                                     |
| 36       | GC- 36           | AMC 450392                             | 2018 - 0015509                                                     |
| 37       | GC- 37           | AMC 450393                             | 2018 - 0015510                                                     |
| 38       | GC- 38           | AMC 450394                             | 2018 - 0015511                                                     |
| 39       | GC- 39           | AMC 450395                             | 2018 - 0015512                                                     |
| 40       | GC- 40           | AMC 450396                             | 2018 - 0015513                                                     |
| L        |                  |                                        |                                                                    |
|          |                  |                                        | 2018 - 0015512<br>2018 - 001533<br>2018 - 001533<br>E NIX, ARIZONA |
|          |                  |                                        |                                                                    |
|          |                  |                                        | A                                                                  |
|          |                  |                                        | RI A                                                               |
|          |                  |                                        | ZC                                                                 |
|          |                  |                                        |                                                                    |
|          |                  |                                        | A 20                                                               |
|          |                  |                                        | -                                                                  |