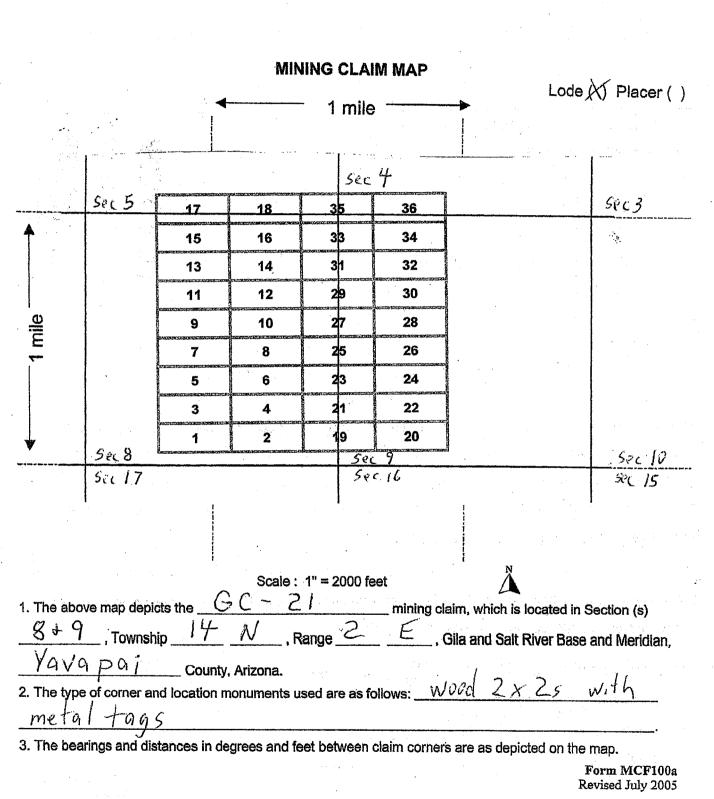

#### County: Yavapai State: Arizona

. .

|          | Claim Name       | DISA Containty                         |                                                                    |
|----------|------------------|----------------------------------------|--------------------------------------------------------------------|
|          | Claim Name       | BLM Serial Number                      | Yavapai Co Number                                                  |
| <u> </u> |                  |                                        |                                                                    |
|          | GC- 1            | AMC 450357                             | 2018 - 0015475                                                     |
| 2        | GC- 2            | AMC 450358                             | 2018 - 0015476                                                     |
| 3        | GC- 3            | AMC 450359                             | 2018 - 0015477                                                     |
| 4        | GC- 4            | AMC 450360                             | 2018 - 0015478                                                     |
| 5        | GC- 5            | AMC 450361                             | 2018 - 0015479                                                     |
| 6        | GC- 6            | AMC 450362                             | 2018 - 0015480                                                     |
| 7        | GC- 7            | AMC 450363                             | 2018 - 0015481                                                     |
| 8        | GC- 8            | AMC 450364                             | 2018 - 0015482                                                     |
| 9        | GC- 9            | AMC 450365                             | 2018 - 0015483                                                     |
| 10       | GC- 10           | AMC 450366                             | 2018 - 0015484                                                     |
| 11       | GC- 11           | AMC 450367                             | 2018 - 0018530                                                     |
| 12       | GC- 12           | AMC 450368                             | 2018 - 0015486                                                     |
| 13       | GC- 13           | AMC 450369                             | 2018 - 0015487                                                     |
| 14       | GC- 14           | AMC 450370                             | 2018 - 0015488                                                     |
| 15       | GC- 15           | AMC 450371                             | 2018 - 0015489                                                     |
| 16       | GC- 16           | AMC 450372                             | 2018 - 0015490                                                     |
| 17       | GC- 17           | AMC 450373                             | 2018 - 0015491                                                     |
| 18       | GC- 18           | AMC 450374                             | 2018 - 0015492                                                     |
| 19       | GC- 19           | AMC 450375                             | 2018 - 0015493                                                     |
| 20       | GC- 20           | AMC 450376                             | 2018 - 0015493                                                     |
| 21       | GC- 21           | AMC 450370                             |                                                                    |
| 22       | GC- 22           | AMC 450377                             | 2018 - 0015495                                                     |
| 23       | GC- 23           | AMC 450378                             | 2018 - 0015496                                                     |
| 24       | GC- 24           | AMC 450379                             | 2018 - 0015497                                                     |
| 25       | GC- 24           | ······································ | 2018 - 0015498                                                     |
| 26       | GC- 25           | AMC 450381                             | 2018 - 0015499                                                     |
| 27       | GC- 20<br>GC- 27 | AMC 450382                             | 2018 - 0015500                                                     |
| 28       | GC- 27<br>GC- 28 | AMC 450383                             | 2018 - 0015501                                                     |
| 28       | GC- 28<br>GC- 29 | AMC 450384                             | 2018 - 0015502                                                     |
| 30       |                  | AMC 450385                             | 20180015503                                                        |
| 30       | GC- 30           | AMC 450386                             | 2018 - 0015504                                                     |
| 31       | GC- 31           | AMC 450387                             | 2018 - 0015505                                                     |
|          | GC- 32           | AMC 450388                             | 2018 - 0015506                                                     |
| 33       | GC- 33           | AMC 450389                             | 2018 - 0015507                                                     |
| 34       | GC- 34           | AMC 450390                             | 2018 - 0015508                                                     |
| 35       | GC- 35           | AMC 450391                             | 2018 - 0015509                                                     |
| 36       | GC- 36           | AMC 450392                             | 2018 - 0015509                                                     |
| 37       | GC- 37           | AMC 450393                             | 2018 - 0015510                                                     |
| 38       | GC- 38           | AMC 450394                             | 2018 - 0015511                                                     |
| 39       | GC- 39           | AMC 450395                             | 2018 - 0015512                                                     |
| 40       | GC- 40           | AMC 450396                             | 2018 - 0015513                                                     |
| L        |                  |                                        |                                                                    |
|          |                  |                                        | 2018 - 0015512<br>2018 - 001533<br>2018 - 001533<br>E NIX, ARIZONA |
|          |                  |                                        |                                                                    |
|          |                  |                                        | A                                                                  |
|          |                  |                                        | RI A                                                               |
|          |                  |                                        | ZC                                                                 |
|          |                  |                                        |                                                                    |
|          |                  |                                        | A 20                                                               |
|          |                  |                                        | -                                                                  |